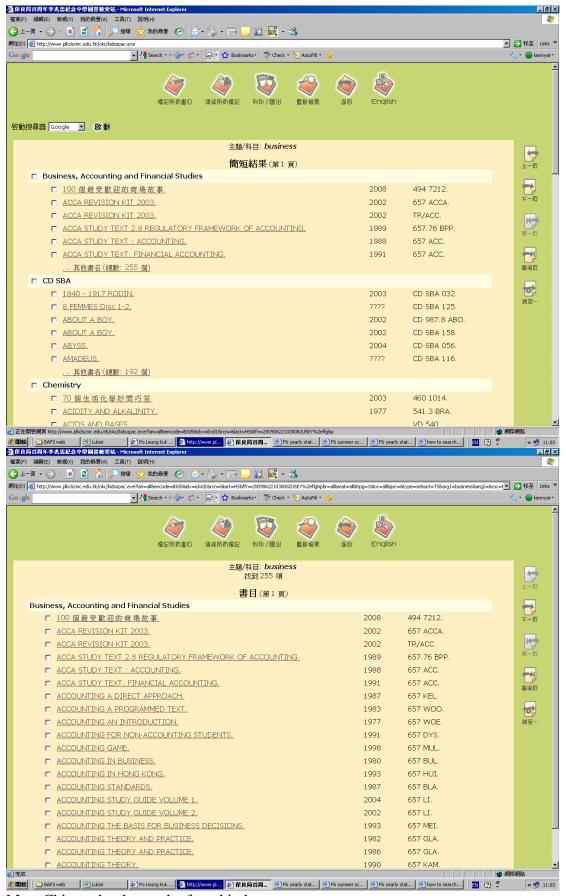

Search subject

type "business" or click "BAFS"

Most Chinese books can be found in last page