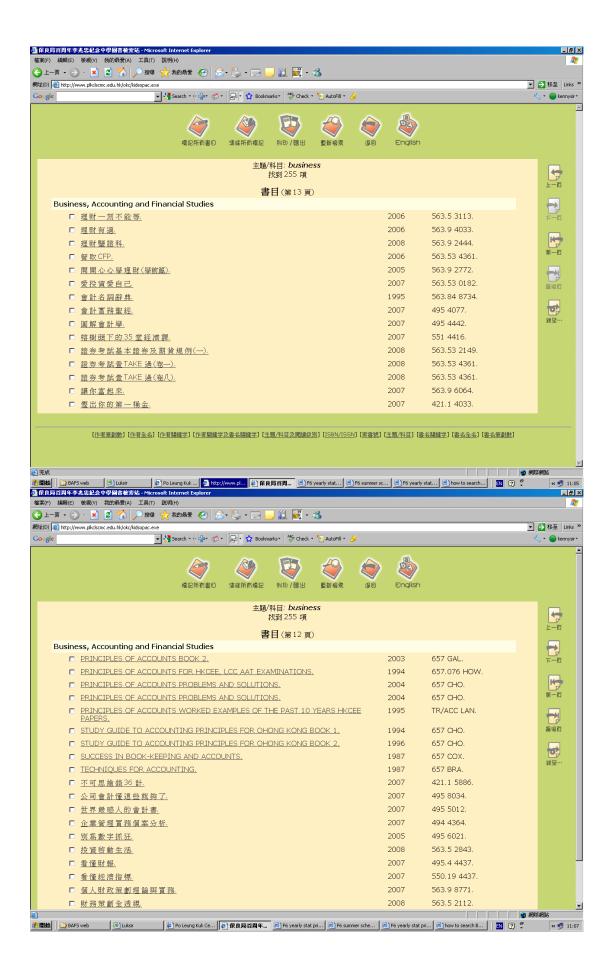

Search subject

type "business" or click "BAFS"

Most Chinese books can be found in last page